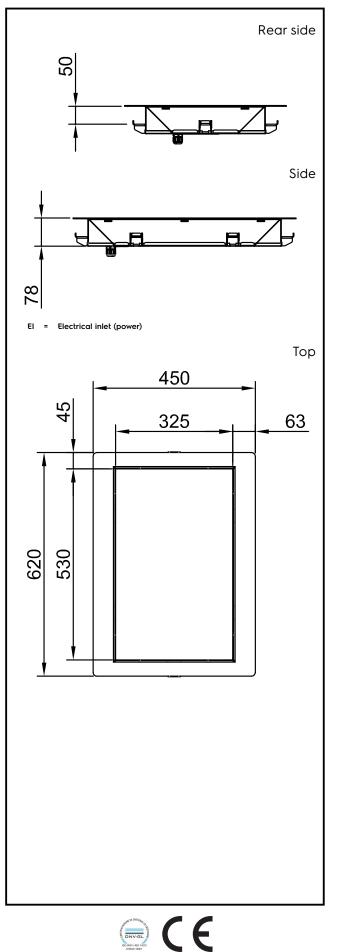

# Drop-In Drop-in tempered glass top (1 GN container capacity)

| Electric                                                                                                                                                                                                                        |                                                                                                                     |
|---------------------------------------------------------------------------------------------------------------------------------------------------------------------------------------------------------------------------------|---------------------------------------------------------------------------------------------------------------------|
| Supply voltage:<br>341014 (D04H1)<br>Electrical power max.:                                                                                                                                                                     | 220-240 V/1N ph/50/60 Hz<br>0.31 kW                                                                                 |
| Key Information:                                                                                                                                                                                                                |                                                                                                                     |
| External dimensions, Width:<br>External dimensions, Depth:<br>External dimensions, Height:<br>Net weight:<br>Shipping weight:<br>Shipping height:<br>Shipping width:<br>Shipping depth:<br>Shipping volume:<br>Set temperature: | 450 mm<br>620 mm<br>80 mm<br>8.3 kg<br>22 kg<br>200 mm<br>490 mm<br>660 mm<br>0.06 m <sup>3</sup><br>+105 / +115 °C |
| Sustainability                                                                                                                                                                                                                  |                                                                                                                     |