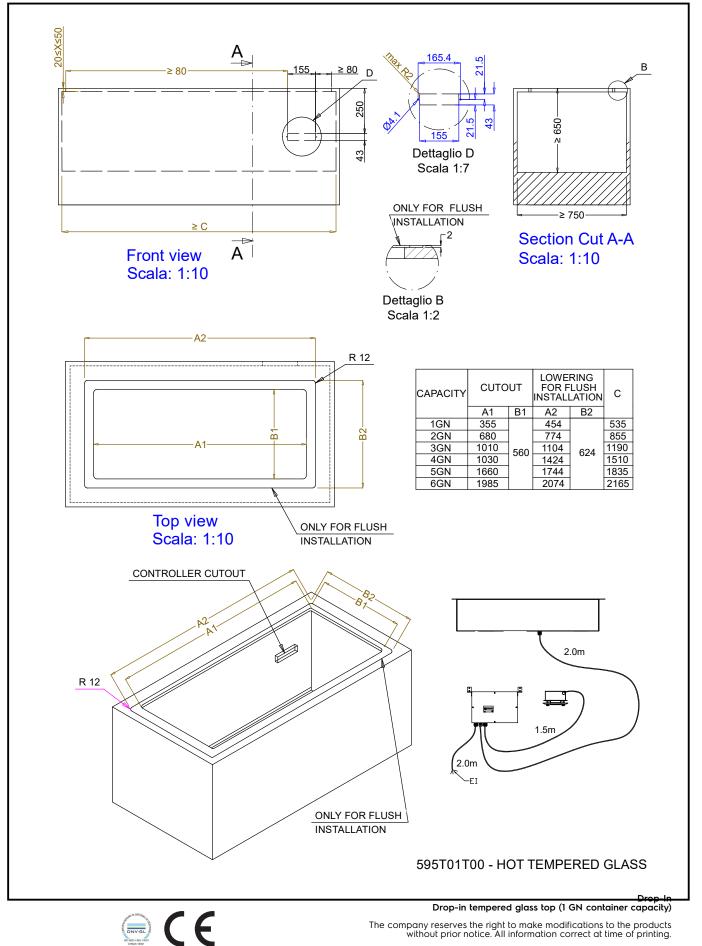

## Drop-In Drop-in tempered glass top (1 GN container capacity)

| 341014 (D04H1)           | Drop-in tempered glass top<br>(1 GN container capacity) |  |
|--------------------------|---------------------------------------------------------|--|
| Short Form Specification |                                                         |  |

### **Main Features**

- Electronic overheating protection.
- Precise temperature control and setting at 0,1°C.
- As standard the product comes with digitally controlled thermostat which is in line of HACCP norms and provides visual alarm as a warning of the increasing or decreasing temperatures.
- Designed to serve the food in plates, casseroles, pans
- It comes with stylish black coloured tempered heated glass with integrated etched foil elements and stainless steel framed.
- Special design etched foil heating elements to maximize heat transmission on the surface for having the same temperature on the whole surface.
- Ideal for elegant buffet to display warm food, such as pizza, bun, etc. thanks to the extended surface top.
- CB and CE certifed by a third party notified body.
- Designed to be positioned in flush installation providing improved cleanability and suitable for modern design installations.
- Available drop-in dimensions: 1, 2, 3, 4, 5, 6 GN.
- Food introduced at the correct temperature maintains its core temperature according to Afnor Standards.